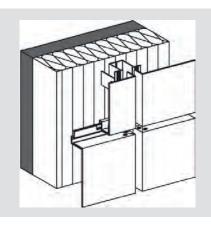

## **ALUCOBOND**®

### Cassette SZ20 System

For horizontal facade structuring to partner 3A Composites | ALUCOBOND®

Approval: British Board of Agrément (BBA) certified

Alloy: EN755 EN AW-6063

■ Temper:

Finish: Mill finish

### Available **Sections:**

- "T" Section (100 x 45mm)
- Top Hat Section (50 x 50mm)
- Anti Rattle Clips

- Starter Bar (46mm system)
- Z Profile (46mm system)
- S Profile (46mm system)

www.smithsprofiles.com