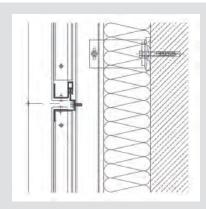

## **ALUCOBOND**®

### Cassette SZ20 System

For horizontal facade structuring to partner 3A Composites | ALUCOBOND®

Approval: British Board of Agrément (BBA) certified

Alloy: EN755 EN AW-6063

■ Temper:

Finish: Mill finish

### Available **Sections:**

- "T" Section (100 x 45mm)
- Top Hat Section (50 x 50mm)
- Anti Rattle Clips

- Starter Bar (46mm system)
- Z Profile (46mm system)
- S Profile (46mm system)

www.smithsprofiles.com