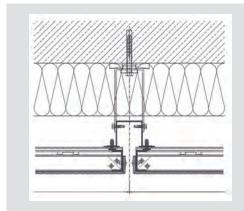

## **ALUCOBOND**®

### Cassette SZ20 System

For horizontal facade structuring to partner 3A Composites | ALUCOBOND®

Approval: British Board of Agrément (BBA) certified

Alloy: EN755 EN AW-6063

■ Temper:

Finish: Mill finish

### Available **Sections:**

- "T" Section (100 x 45mm)
- Top Hat Section (50 x 50mm)
- Anti Rattle Clips

- Starter Bar (46mm system)
- Z Profile (46mm system)
- S Profile (46mm system)

www.smithsprofiles.com